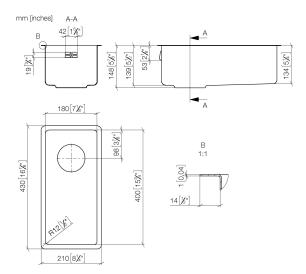

#### 38 180 003

- under-mounted
- 180 x 400 mm
- sink depth 140 mm
- suitable for base units 350 mm
- radius 12 mm

Drain and overflow set not included in the scope of supply. See Required miscellaneous.