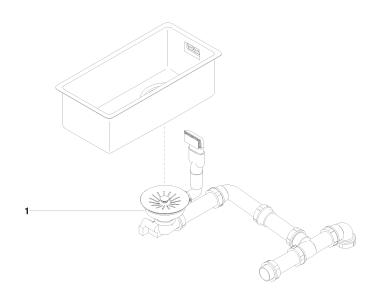

Drain and overflow set not included in the scope of supply. See Required miscellaneous.

### Required miscellaneous

Pop-up waste and overflow10 415 003-85closable by hand - Stainless Steel•3½" drain valve closable by hand

### Spare parts list

| No. | Item Number   | Name                                                            | Quantity used | Delivery time |
|-----|---------------|-----------------------------------------------------------------|---------------|---------------|
| 1   | 10 415 003-85 | Pop-up waste and overflow closable by hand - Stainless<br>Steel | 1             | 2             |